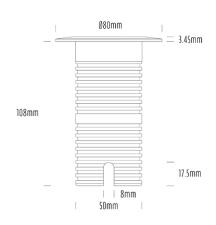

## **Uplight**

| SPECIFICATIONS        |                              |
|-----------------------|------------------------------|
| Product Code          | AQL-530                      |
| Family                | Phoenix                      |
| Construction Material | Solid Cast Brass             |
| Cable                 | 1M Aqualux PLUS QuickConnect |
| IP Rating             | IP68                         |
| Warranty              | 5 Year Aqualux Warranty      |

| CONFIGURED OPTIONS |                          |
|--------------------|--------------------------|
| Variant Code       | AQL-530-B5X0072740Q      |
| Body Colour        | Copper                   |
| Control Gear       | 12~24V AC / 24V DC       |
| Rated Power        | 7W                       |
| Nominal Lumens     | 550 lm                   |
| CCT / Colour       | 2700K / 550mA            |
| Optical            | 40                       |
| CRI                | 90                       |
| Other              | AqualuxPLUS QuickConnect |
| Dimming            | Optional 10V PWM (DC)    |
|                    |                          |