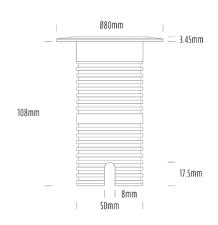

## **Uplight**

| SPECIFICATIONS        |                              |
|-----------------------|------------------------------|
| Product Code          | AQL-530                      |
| Family                | Phoenix                      |
| Construction Material | Solid Cast Brass             |
| Cable                 | 1M Aqualux PLUS QuickConnect |
| IP Rating             | IP68                         |
| Warranty              | 5 Year Aqualux Warranty      |

| CONFIGURED OPTIONS |                          |
|--------------------|--------------------------|
| Variant Code       | AQL-530-B5X00457A2Q      |
| Body Colour        | Copper                   |
| Control Gear       | 12~24V AC / 24V DC       |
| Rated Power        | 4W                       |
| Nominal Lumens     | 320 lm                   |
| CCT / Colour       | 5700K / 300mA            |
| Optical            | A2                       |
| CRI                | 80                       |
| Other              | AqualuxPLUS QuickConnect |
| Dimming            | Optional 10V PWM (DC)    |
|                    |                          |