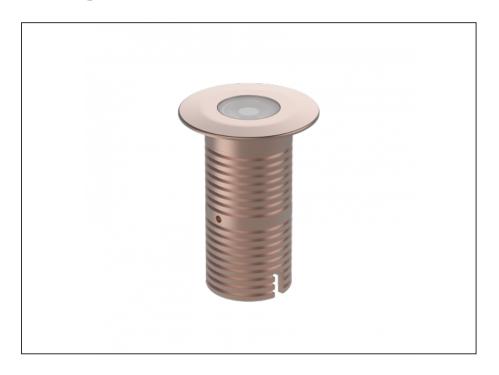

## **Uplight**

| SPECIFICATIONS        |                              |
|-----------------------|------------------------------|
| Product Code          | AQL-530                      |
| Family                | Phoenix                      |
| Construction Material | Solid Cast Brass             |
| Cable                 | 1M Aqualux PLUS QuickConnect |
| IP Rating             | IP68                         |
| Warranty              | 5 Year Aqualux Warranty      |

| CONFIGURED OPTIONS |                          |
|--------------------|--------------------------|
| Variant Code       | AQL-530-B5X00457A2Q      |
| Body Colour        | Copper                   |
| Control Gear       | 12~24V AC / 24V DC       |
| Rated Power        | 4W                       |
| Nominal Lumens     | 320 lm                   |
| CCT / Colour       | 5700K / 300mA            |
| Optical            | A2                       |
| CRI                | 80                       |
| Other              | AqualuxPLUS QuickConnect |
| Dimming            | Optional 10V PWM (DC)    |
|                    |                          |

## **INTRODUCTION**

Sharing many of the same components as the AQL-540, the AQL-530 is designed to withstand the worst conditions nature can offer. Solid cast brass with 4 finish options and epoxy encapsulated internals the AQL-530 is suitable for any application that requires the best in reliability and performance.