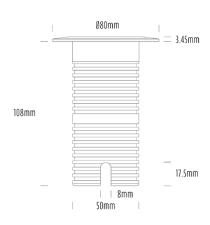

## Uplight

| SPECIFICATIONS        |                              |
|-----------------------|------------------------------|
| Product Code          | AQL-530                      |
| Family                | Phoenix                      |
| Construction Material | Solid Cast Brass             |
| Cable                 | 1M Aqualux PLUS QuickConnect |
| IP Rating             | IP68                         |

| CONFIGURED OPTIONS |                          |  |
|--------------------|--------------------------|--|
| Variant Code       | AQL-530-B5D007RD40Q      |  |
| Body Colour        | Copper                   |  |
| Control Gear       | 24VAC Triac Dimmable     |  |
| Rated Power        | 7W                       |  |
| Nominal Lumens     | 280 lm                   |  |
| CCT / Colour       | Red 630nm                |  |
| Optical            | 40                       |  |
| CRI                | 00                       |  |
| Other              | AqualuxPLUS QuickConnect |  |
| Dimming            | Yes, TRIAC Primary Side  |  |