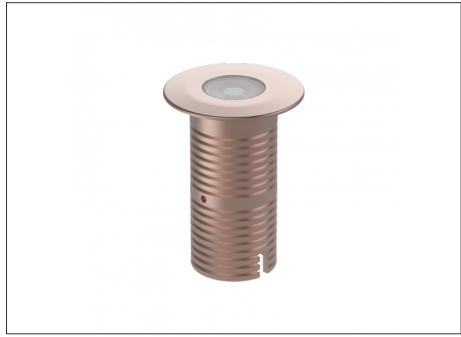

## Uplight

| SPECIFICATIONS        |                              |
|-----------------------|------------------------------|
| Product Code          | AQL-530                      |
| Family                | Phoenix                      |
| Construction Material | Solid Cast Brass             |
| Cable                 | 1M Aqualux PLUS QuickConnect |
| IP Rating             | IP68                         |

## INTRODUCTION

Sharing many of the same components as the AQL-540, the AQL-530 is designed to withstand the worst conditions nature can offer. Solid cast brass with 4 finish options and epoxy encapsulated internals the AQL-530 is suitable for any application that requires the best in reliability and performance.