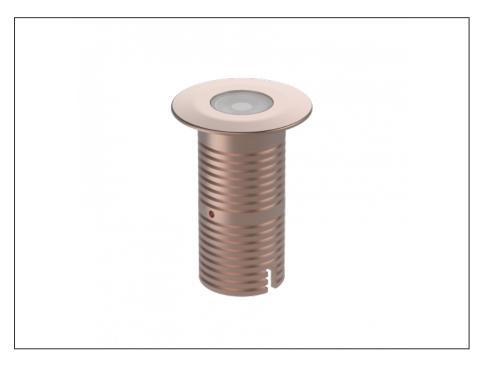

## **INTRODUCTION**

Sharing many of the same components as the AQL-540, the AQL-530 is designed to withstand the worst conditions nature can offer. Solid cast brass with 4 finish options and epoxy encapsulated internals the AQL-530 is suitable for any application that requires the best in reliability and performance.