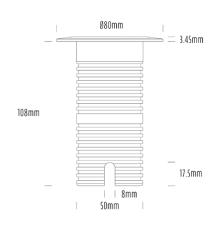

## **INTRODUCTION**

Sharing many of the same components as the AQL-540, the AQL-530 is designed to withstand the worst conditions nature can offer. Solid cast brass with 4 finish options and epoxy encapsulated internals the AQL-530 is suitable for any application that requires the best in reliability and performance.