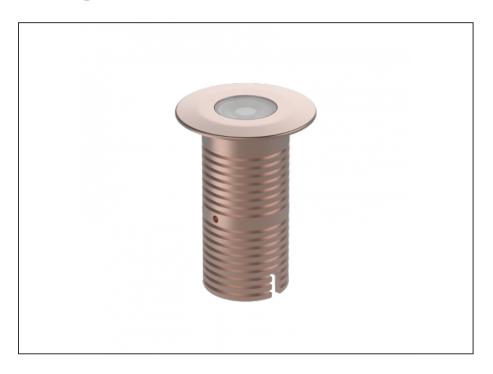

## **Uplight**

| SPECIFICATIONS        |                              |
|-----------------------|------------------------------|
| Product Code          | AQL-530                      |
| Family                | Phoenix                      |
| Construction Material | Solid Cast Brass             |
| Cable                 | 1M Aqualux PLUS QuickConnect |
| IP Rating             | IP68                         |
| Warranty              | 5 Year Aqualux Warranty      |

## INTRODUCTION

Sharing many of the same components as the AQL-540, the AQL-530 is designed to withstand the worst conditions nature can offer. Solid cast brass with 4 finish options and epoxy encapsulated internals the AQL-530 is suitable for any application that requires the best in reliability and performance.