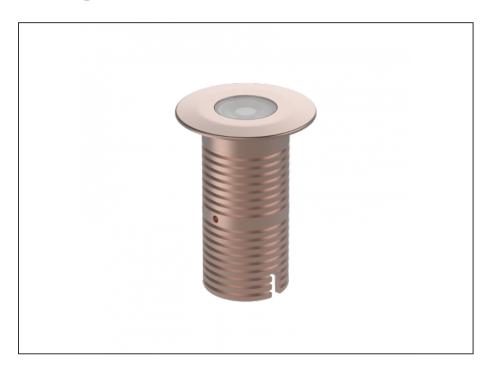

## **Uplight**

| SPECIFICATIONS        |                              |
|-----------------------|------------------------------|
| Product Code          | AQL-530                      |
| Family                | Phoenix                      |
| Construction Material | Solid Cast Brass             |
| Cable                 | 1M Aqualux PLUS QuickConnect |
| IP Rating             | IP68                         |
| Warranty              | 5 Year Aqualux Warranty      |

## **INTRODUCTION**

Sharing many of the same components as the AQL-540, the AQL-530 is designed to withstand the worst conditions nature can offer. Solid cast brass with 4 finish options and epoxy encapsulated internals the AQL-530 is suitable for any application that requires the best in reliability and performance.