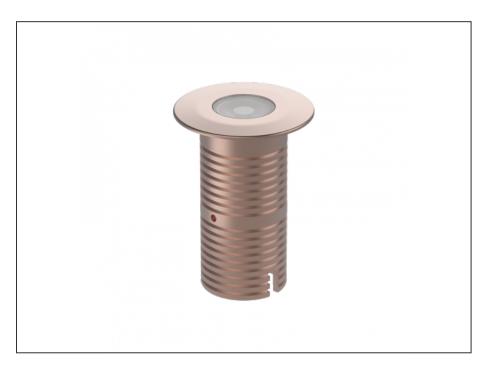

## **Uplight**

| SPECIFICATIONS        |                              |
|-----------------------|------------------------------|
| Product Code          | AQL-530                      |
| Family                | Phoenix                      |
| Construction Material | Solid Cast Brass             |
| Cable                 | 1M Aqualux PLUS QuickConnect |
| IP Rating             | IP68                         |
| Warranty              | 5 Year Aqualux Warranty      |

| CONFIGURED OPTIONS |                          |
|--------------------|--------------------------|
| Variant Code       | AQL-530-B5D007BUA1Q      |
| Body Colour        | Copper                   |
| Control Gear       | 24VAC Triac Dimmable     |
| Rated Power        | 7W                       |
| Nominal Lumens     | 160 lm                   |
| CCT / Colour       | Blue 470nm               |
| Optical            | A1                       |
| CRI                | 00                       |
| Other              | AqualuxPLUS QuickConnect |
| Dimming            | Yes, TRIAC Primary Side  |

## **INTRODUCTION**

Sharing many of the same components as the AQL-540, the AQL-530 is designed to withstand the worst conditions nature can offer. Solid cast brass with 4 finish options and epoxy encapsulated internals the AQL-530 is suitable for any application that requires the best in reliability and performance.