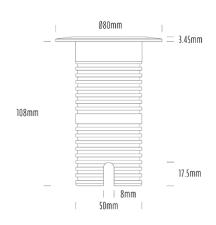

## **Uplight**

| SPECIFICATIONS        |                              |
|-----------------------|------------------------------|
| Product Code          | AQL-530                      |
| Family                | Phoenix                      |
| Construction Material | Solid Cast Brass             |
| Cable                 | 1M Aqualux PLUS QuickConnect |
| IP Rating             | IP68                         |
| Warranty              | 5 Year Aqualux Warranty      |

| CONFIGURED OPTIONS |                          |
|--------------------|--------------------------|
| Variant Code       | AQL-530-B5D007BUA1Q      |
| Body Colour        | Copper                   |
| Control Gear       | 24VAC Triac Dimmable     |
| Rated Power        | 7W                       |
| Nominal Lumens     | 160 lm                   |
| CCT / Colour       | Blue 470nm               |
| Optical            | A1                       |
| CRI                | 00                       |
| Other              | AqualuxPLUS QuickConnect |
| Dimming            | Yes, TRIAC Primary Side  |