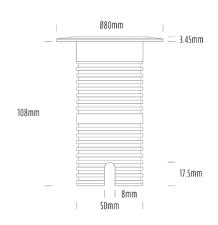

## **Uplight**

| SPECIFICATIONS        |                              |
|-----------------------|------------------------------|
| Product Code          | AQL-530                      |
| Family                | Phoenix                      |
| Construction Material | Solid Cast Brass             |
| Cable                 | 1M Aqualux PLUS QuickConnect |
| IP Rating             | IP68                         |
| Warranty              | 5 Year Aqualux Warranty      |