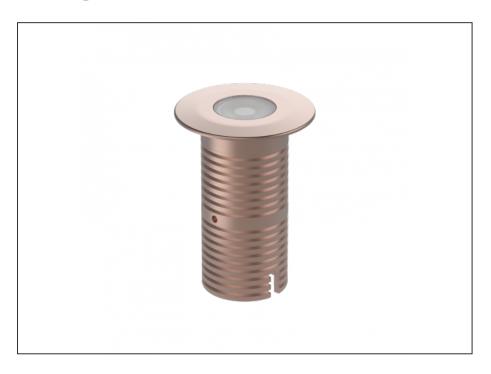

## **Uplight**

| SPECIFICATIONS        |                              |
|-----------------------|------------------------------|
| Product Code          | AQL-530                      |
| Family                | Phoenix                      |
| Construction Material | Solid Cast Brass             |
| Cable                 | 1M Aqualux PLUS QuickConnect |
| IP Rating             | IP68                         |
| Warranty              | 5 Year Aqualux Warranty      |

## INTRODUCTION

Sharing many of the same components as the AQL-540, the AQL-530 is designed to withstand the worst conditions nature can offer. Solid cast brass with 4 finish options and epoxy encapsulated internals the AQL-530 is suitable for any application that requires the best in reliability and performance.