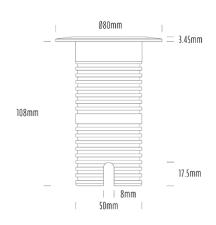

## **Uplight**

| SPECIFICATIONS        |                              |
|-----------------------|------------------------------|
| Product Code          | AQL-530                      |
| Family                | Phoenix                      |
| Construction Material | Solid Cast Brass             |
| Cable                 | 1M Aqualux PLUS QuickConnect |
| IP Rating             | IP68                         |
| Warranty              | 5 Year Aqualux Warranty      |

| CONFIGURED OPTIONS |                          |
|--------------------|--------------------------|
| Variant Code       | AQL-530-B5D007AM25Q      |
| Body Colour        | Copper                   |
| Control Gear       | 24VAC Triac Dimmable     |
| Rated Power        | 7W                       |
| Nominal Lumens     | 320 lm                   |
| CCT / Colour       | Amber 585nm              |
| Optical            | 25                       |
| CRI                | 00                       |
| Other              | AqualuxPLUS QuickConnect |
| Dimming            | Yes, TRIAC Primary Side  |
|                    |                          |