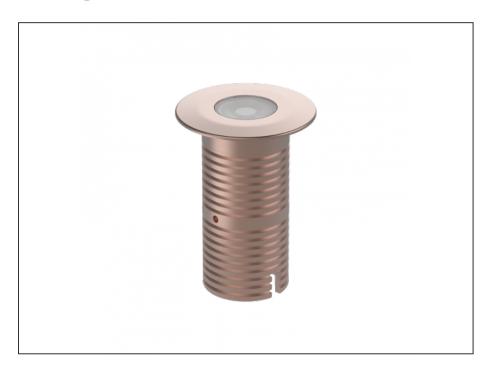

## **Uplight**

| SPECIFICATIONS        |                              |
|-----------------------|------------------------------|
| Product Code          | AQL-530                      |
| Family                | Phoenix                      |
| Construction Material | Solid Cast Brass             |
| Cable                 | 1M Aqualux PLUS QuickConnect |
| IP Rating             | IP68                         |
| Warranty              | 5 Year Aqualux Warranty      |

| CONFIGURED OPTIONS |                          |
|--------------------|--------------------------|
| Variant Code       | AQL-530-B5D007AM25Q      |
| Body Colour        | Copper                   |
| Control Gear       | 24VAC Triac Dimmable     |
| Rated Power        | 7W                       |
| Nominal Lumens     | 320 lm                   |
| CCT / Colour       | Amber 585nm              |
| Optical            | 25                       |
| CRI                | 00                       |
| Other              | AqualuxPLUS QuickConnect |
| Dimming            | Yes, TRIAC Primary Side  |
|                    |                          |

## INTRODUCTION

Sharing many of the same components as the AQL-540, the AQL-530 is designed to withstand the worst conditions nature can offer. Solid cast brass with 4 finish options and epoxy encapsulated internals the AQL-530 is suitable for any application that requires the best in reliability and performance.