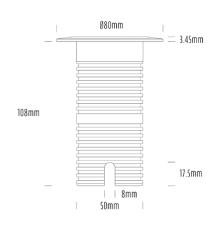

## **Uplight**

| SPECIFICATIONS        |                              |
|-----------------------|------------------------------|
| Product Code          | AQL-530                      |
| Family                | Phoenix                      |
| Construction Material | Solid Cast Brass             |
| Cable                 | 1M Aqualux PLUS QuickConnect |
| IP Rating             | IP68                         |
| Warranty              | 5 Year Aqualux Warranty      |

| CONFIGURED OPTIONS |                          |
|--------------------|--------------------------|
| Variant Code       | AQL-530-B5D00757A2Q      |
| Body Colour        | Copper                   |
| Control Gear       | 24VAC Triac Dimmable     |
| Rated Power        | 7W                       |
| Nominal Lumens     | 600 lm                   |
| CCT / Colour       | 5700K / 550mA            |
| Optical            | A2                       |
| CRI                | 80                       |
| Other              | AqualuxPLUS QuickConnect |
| Dimming            | Yes, TRIAC Primary Side  |