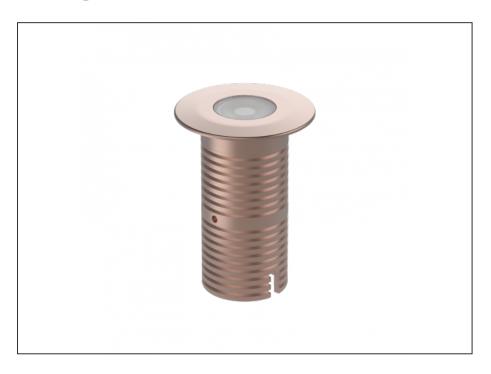

## **Uplight**

| SPECIFICATIONS        |                              |
|-----------------------|------------------------------|
| Product Code          | AQL-530                      |
| Family                | Phoenix                      |
| Construction Material | Solid Cast Brass             |
| Cable                 | 1M Aqualux PLUS QuickConnect |
| IP Rating             | IP68                         |
| Warranty              | 5 Year Aqualux Warranty      |

## **INTRODUCTION**

Sharing many of the same components as the AQL-540, the AQL-530 is designed to withstand the worst conditions nature can offer. Solid cast brass with 4 finish options and epoxy encapsulated internals the AQL-530 is suitable for any application that requires the best in reliability and performance.