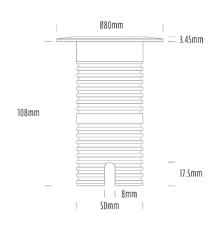

## **Uplight**

| SPECIFICATIONS        |                              |
|-----------------------|------------------------------|
| Product Code          | AQL-530                      |
| Family                | Phoenix                      |
| Construction Material | Solid Cast Brass             |
| Cable                 | 1M Aqualux PLUS QuickConnect |
| IP Rating             | IP68                         |
| Warranty              | 5 Year Aqualux Warranty      |

| CONFIGURED OPTIONS |                          |
|--------------------|--------------------------|
| Variant Code       | AQL-530-B5D0075740Q      |
| Body Colour        | Copper                   |
| Control Gear       | 24VAC Triac Dimmable     |
| Rated Power        | 7W                       |
| Nominal Lumens     | 600 lm                   |
| CCT / Colour       | 5700K / 550mA            |
| Optical            | 40                       |
| CRI                | 80                       |
| Other              | AqualuxPLUS QuickConnect |
| Dimming            | Yes, TRIAC Primary Side  |
|                    | ·                        |