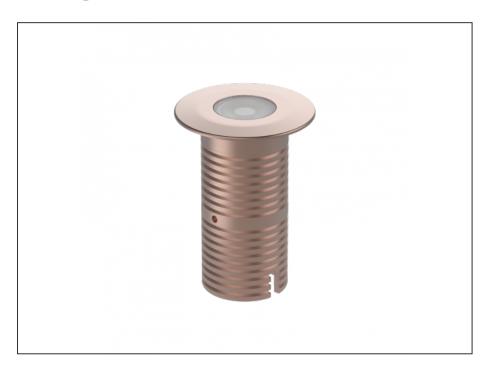

## **Uplight**

| SPECIFICATIONS        |                              |
|-----------------------|------------------------------|
| Product Code          | AQL-530                      |
| Family                | Phoenix                      |
| Construction Material | Solid Cast Brass             |
| Cable                 | 1M Aqualux PLUS QuickConnect |
| IP Rating             | IP68                         |
| Warranty              | 5 Year Aqualux Warranty      |

## **INTRODUCTION**

Sharing many of the same components as the AQL-540, the AQL-530 is designed to withstand the worst conditions nature can offer. Solid cast brass with 4 finish options and epoxy encapsulated internals the AQL-530 is suitable for any application that requires the best in reliability and performance.