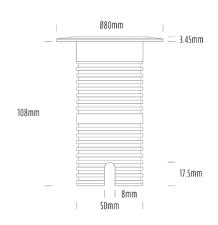

## **Uplight**

| SPECIFICATIONS        |                              |
|-----------------------|------------------------------|
| Product Code          | AQL-530                      |
| Family                | Phoenix                      |
| Construction Material | Solid Cast Brass             |
| Cable                 | 1M Aqualux PLUS QuickConnect |
| IP Rating             | IP68                         |
| Warranty              | 5 Year Aqualux Warranty      |

## **INTRODUCTION**

Sharing many of the same components as the AQL-540, the AQL-530 is designed to withstand the worst conditions nature can offer. Solid cast brass with 4 finish options and epoxy encapsulated internals the AQL-530 is suitable for any application that requires the best in reliability and performance.