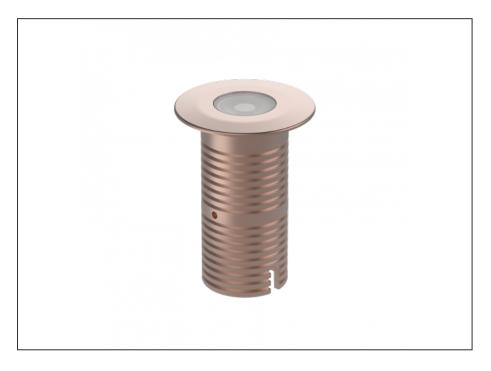

## **Uplight**

| SPECIFICATIONS        |                              |
|-----------------------|------------------------------|
| Product Code          | AQL-530                      |
| Family                | Phoenix                      |
| Construction Material | Solid Cast Brass             |
| Cable                 | 1M Aqualux PLUS QuickConnect |
| IP Rating             | IP68                         |
| Warranty              | 5 Year Aqualux Warranty      |

## **INTRODUCTION**

Sharing many of the same components as the AQL-540, the AQL-530 is designed to withstand the worst conditions nature can offer. Solid cast brass with 4 finish options and epoxy encapsulated internals the AQL-530 is suitable for any application that requires the best in reliability and performance.