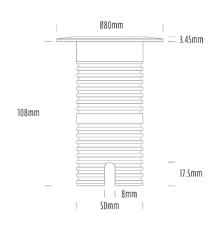

## **Uplight**

| SPECIFICATIONS        |                              |
|-----------------------|------------------------------|
| Product Code          | AQL-530                      |
| Family                | Phoenix                      |
| Construction Material | Solid Cast Brass             |
| Cable                 | 1M Aqualux PLUS QuickConnect |
| IP Rating             | IP68                         |
| Warranty              | 5 Year Aqualux Warranty      |

| CONFIGURED OPTIONS |                          |
|--------------------|--------------------------|
| Variant Code       | AQL-530-B5D00730DFQ      |
| Body Colour        | Copper                   |
| Control Gear       | 24VAC Triac Dimmable     |
| Rated Power        | 7W                       |
| Nominal Lumens     | 550 lm                   |
| CCT / Colour       | 3000K / 550mA            |
| Optical            | DF                       |
| CRI                | 90                       |
| Other              | AqualuxPLUS QuickConnect |
| Dimming            | Yes, TRIAC Primary Side  |
|                    |                          |