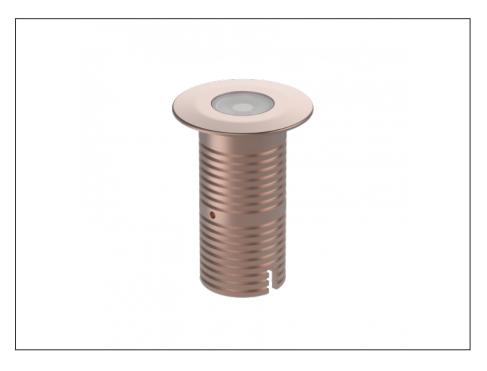

## **Uplight**

| SPECIFICATIONS        |                              |
|-----------------------|------------------------------|
| Product Code          | AQL-530                      |
| Family                | Phoenix                      |
| Construction Material | Solid Cast Brass             |
| Cable                 | 1M Aqualux PLUS QuickConnect |
| IP Rating             | IP68                         |
| Warranty              | 5 Year Aqualux Warranty      |

## **INTRODUCTION**

Sharing many of the same components as the AQL-540, the AQL-530 is designed to withstand the worst conditions nature can offer. Solid cast brass with 4 finish options and epoxy encapsulated internals the AQL-530 is suitable for any application that requires the best in reliability and performance.