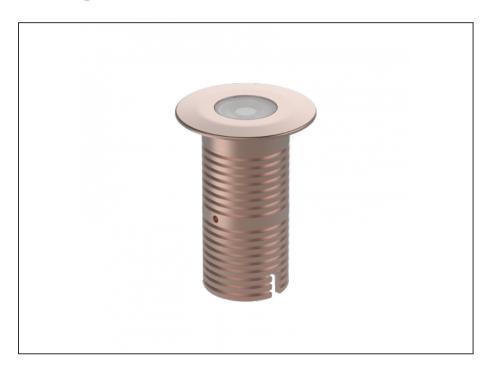

## **Uplight**

| SPECIFICATIONS        |                              |
|-----------------------|------------------------------|
| Product Code          | AQL-530                      |
| Family                | Phoenix                      |
| Construction Material | Solid Cast Brass             |
| Cable                 | 1M Aqualux PLUS QuickConnect |
| IP Rating             | IP68                         |
| Warranty              | 5 Year Aqualux Warranty      |

## **INTRODUCTION**

Sharing many of the same components as the AQL-540, the AQL-530 is designed to withstand the worst conditions nature can offer. Solid cast brass with 4 finish options and epoxy encapsulated internals the AQL-530 is suitable for any application that requires the best in reliability and performance.