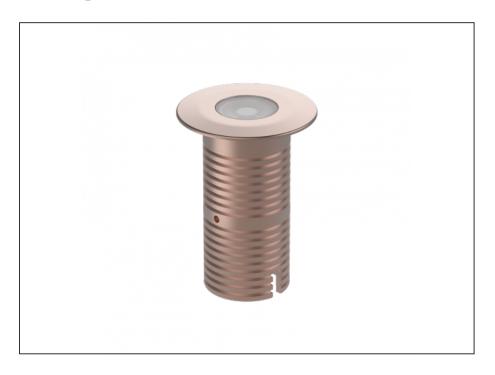

## **Uplight**

| SPECIFICATIONS        |                              |
|-----------------------|------------------------------|
| Product Code          | AQL-530                      |
| Family                | Phoenix                      |
| Construction Material | Solid Cast Brass             |
| Cable                 | 1M Aqualux PLUS QuickConnect |
| IP Rating             | IP68                         |
| Warranty              | 5 Year Aqualux Warranty      |

## INTRODUCTION

Sharing many of the same components as the AQL-540, the AQL-530 is designed to withstand the worst conditions nature can offer. Solid cast brass with 4 finish options and epoxy encapsulated internals the AQL-530 is suitable for any application that requires the best in reliability and performance.