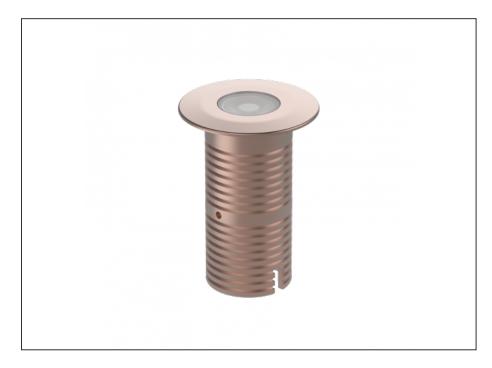

## Uplight

## INTRODUCTION

Sharing many of the same components as the AQL-540, the AQL-530 is designed to withstand the worst conditions nature can offer. Solid cast brass with 4 finish options and epoxy encapsulated internals the AQL-530 is suitable for any application that requires the best in reliability and performance.