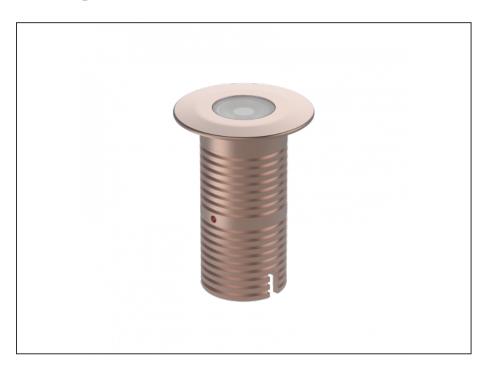

## **Uplight**

| SPECIFICATIONS        |                              |
|-----------------------|------------------------------|
| Product Code          | AQL-530                      |
| Family                | Phoenix                      |
| Construction Material | Solid Cast Brass             |
| Cable                 | 1M Aqualux PLUS QuickConnect |
| IP Rating             | IP68                         |
| Warranty              | 5 Year Aqualux Warranty      |

## INTRODUCTION

Sharing many of the same components as the AQL-540, the AQL-530 is designed to withstand the worst conditions nature can offer. Solid cast brass with 4 finish options and epoxy encapsulated internals the AQL-530 is suitable for any application that requires the best in reliability and performance.