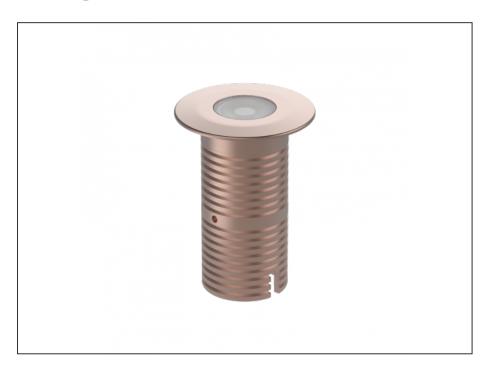

## **Uplight**

| SPECIFICATIONS        |                              |
|-----------------------|------------------------------|
| Product Code          | AQL-530                      |
| Family                | Phoenix                      |
| Construction Material | Solid Cast Brass             |
| Cable                 | 1M Aqualux PLUS QuickConnect |
| IP Rating             | IP68                         |
| Warranty              | 5 Year Aqualux Warranty      |

## INTRODUCTION

Sharing many of the same components as the AQL-540, the AQL-530 is designed to withstand the worst conditions nature can offer. Solid cast brass with 4 finish options and epoxy encapsulated internals the AQL-530 is suitable for any application that requires the best in reliability and performance.