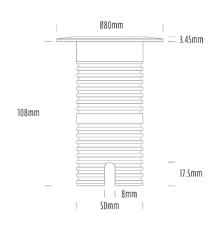

## **Uplight**

| SPECIFICATIONS        |                              |
|-----------------------|------------------------------|
| Product Code          | AQL-530                      |
| Family                | Phoenix                      |
| Construction Material | Solid Cast Brass             |
| Cable                 | 1M Aqualux PLUS QuickConnect |
| IP Rating             | IP68                         |
| Warranty              | 5 Year Aqualux Warranty      |

## INTRODUCTION

Sharing many of the same components as the AQL-540, the AQL-530 is designed to withstand the worst conditions nature can offer. Solid cast brass with 4 finish options and epoxy encapsulated internals the AQL-530 is suitable for any application that requires the best in reliability and performance.