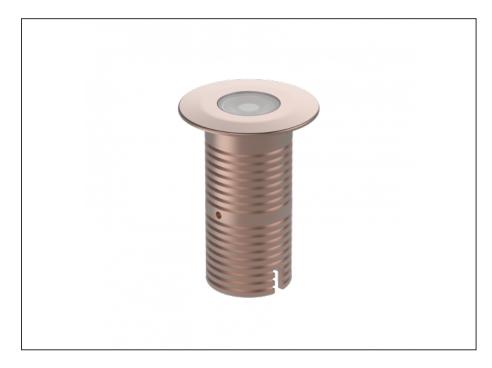

# Uplight

#### **CONFIGURED OPTIONS** Variant Code AQL-530-B5D0072725Q Body Colour Copper **Control Gear** 24VAC Triac Dimmable Rated Power 7W Nominal Lumens 550 lm CCT / Colour 2700K / 550mA 25 Optical CRI 90 Other AqualuxPLUS QuickConnect

### INTRODUCTION

Sharing many of the same components as the AQL-540, the AQL-530 is designed to withstand the worst conditions nature can offer. Solid cast brass with 4 finish options and epoxy encapsulated internals the AQL-530 is suitable for any application that requires the best in reliability and performance.