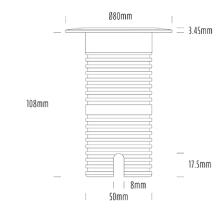

## Uplight

| SPECIFICATIONS        |                              |
|-----------------------|------------------------------|
| Product Code          | AQL-530                      |
| Family                | Phoenix                      |
| Construction Material | Solid Cast Brass             |
| Cable                 | 1M Aqualux PLUS QuickConnect |
| IP Rating             | IP68                         |
| Warranty              | 5 Year Aqualux Warranty      |

## **CONFIGURED OPTIONS**

| Variant Code                            | AQL-530-B3Z010Z2A1Q                               |
|-----------------------------------------|---------------------------------------------------|
| Body Colour                             | Aged Brass                                        |
| Control Gear                            | 24V DC RGBW                                       |
| Rated Power                             | 10W                                               |
| Nominal Lumens                          | 555 lm                                            |
| CCT / Colour                            | RGB+3000K                                         |
| Optical                                 | A1                                                |
| CRI                                     | 80                                                |
| Other                                   | AqualuxPLUS QuickConnect                          |
| Dimming                                 | 4CH Low-Side PWM                                  |
| CCT / Colour<br>Optical<br>CRI<br>Other | RGB+3000K<br>A1<br>80<br>AqualuxPLUS QuickConnect |