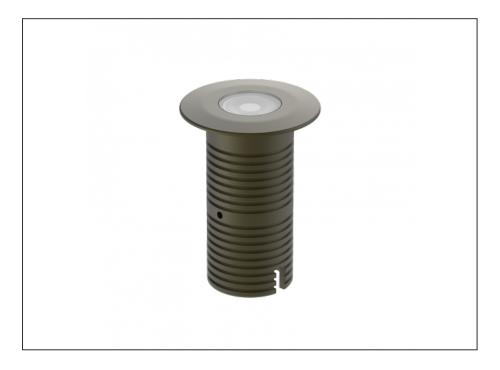

## Uplight

| SPECIFICATIONS        |                              |
|-----------------------|------------------------------|
| Product Code          | AQL-530                      |
| Family                | Phoenix                      |
| Construction Material | Solid Cast Brass             |
| Cable                 | 1M Aqualux PLUS QuickConnect |
| IP Rating             | IP68                         |
| Warranty              | 5 Year Aqualux Warranty      |

## INTRODUCTION

Sharing many of the same components as the AQL-540, the AQL-530 is designed to withstand the worst conditions nature can offer. Solid cast brass with 4 finish options and epoxy encapsulated internals the AQL-530 is suitable for any application that requires the best in reliability and performance.