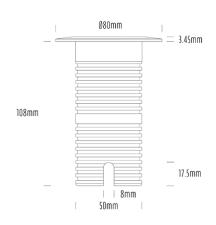

## **Uplight**

| SPECIFICATIONS        |                              |
|-----------------------|------------------------------|
| Product Code          | AQL-530                      |
| Family                | Phoenix                      |
| Construction Material | Solid Cast Brass             |
| Cable                 | 1M Aqualux PLUS QuickConnect |
| IP Rating             | IP68                         |
| Warranty              | 5 Year Aqualux Warranty      |

| CONFIGURED OPTIONS |                          |
|--------------------|--------------------------|
| Variant Code       | AQL-530-B3Z010Z240Q      |
| Body Colour        | Aged Brass               |
| Control Gear       | 24V DC RGBW              |
| Rated Power        | 10W                      |
| Nominal Lumens     | 555 lm                   |
| CCT / Colour       | RGB+3000K                |
| Optical            | 40                       |
| CRI                | 80                       |
| Other              | AqualuxPLUS QuickConnect |
| Dimming            | 4CH Low-Side PWM         |
|                    |                          |