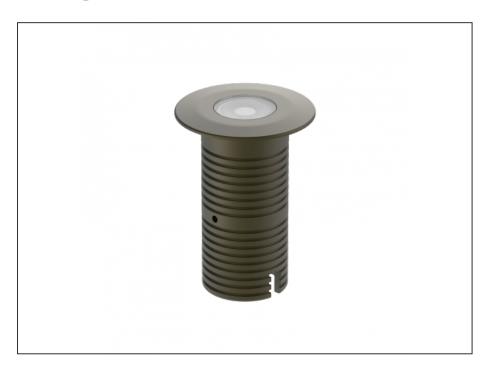

## **Uplight**

| SPECIFICATIONS        |                              |
|-----------------------|------------------------------|
| Product Code          | AQL-530                      |
| Family                | Phoenix                      |
| Construction Material | Solid Cast Brass             |
| Cable                 | 1M Aqualux PLUS QuickConnect |
| IP Rating             | IP68                         |
| Warranty              | 5 Year Aqualux Warranty      |

## INTRODUCTION

Sharing many of the same components as the AQL-540, the AQL-530 is designed to withstand the worst conditions nature can offer. Solid cast brass with 4 finish options and epoxy encapsulated internals the AQL-530 is suitable for any application that requires the best in reliability and performance.