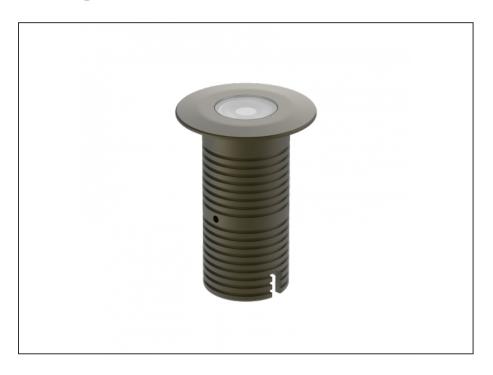

## **Uplight**

| SPECIFICATIONS        |                              |
|-----------------------|------------------------------|
| Product Code          | AQL-530                      |
| Family                | Phoenix                      |
| Construction Material | Solid Cast Brass             |
| Cable                 | 1M Aqualux PLUS QuickConnect |
| IP Rating             | IP68                         |
| Warranty              | 5 Year Aqualux Warranty      |

## **INTRODUCTION**

Sharing many of the same components as the AQL-540, the AQL-530 is designed to withstand the worst conditions nature can offer. Solid cast brass with 4 finish options and epoxy encapsulated internals the AQL-530 is suitable for any application that requires the best in reliability and performance.