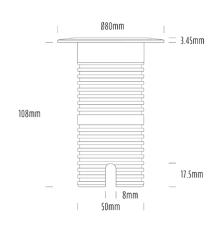

## **Uplight**

| SPECIFICATIONS        |                              |
|-----------------------|------------------------------|
| Product Code          | AQL-530                      |
| Family                | Phoenix                      |
| Construction Material | Solid Cast Brass             |
| Cable                 | 1M Aqualux PLUS QuickConnect |
| IP Rating             | IP68                         |
| Warranty              | 5 Year Aqualux Warranty      |

| Variant Code AC   | QL-530-B3X007RD25Q     |
|-------------------|------------------------|
|                   |                        |
| Body Colour Ag    | ed Brass               |
| Control Gear 12   | ~24V AC / 24V DC       |
| Rated Power 7V    | V                      |
| Nominal Lumens 28 | 0 lm                   |
| CCT / Colour Re   | ed 630nm               |
| Optical 25        |                        |
| CRI 00            |                        |
| Other Aq          | ualuxPLUS QuickConnect |
| Dimming Op        | otional 10V PWM (DC)   |