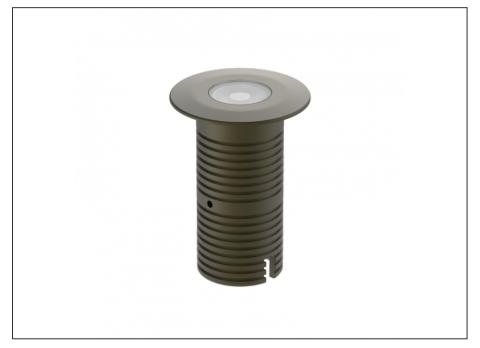

## Uplight

| SPECIFICATIONS        |                              |  |
|-----------------------|------------------------------|--|
| Product Code          | AQL-530                      |  |
| Family                | Phoenix                      |  |
| Construction Material | Solid Cast Brass             |  |
| Cable                 | 1M Aqualux PLUS QuickConnect |  |
| IP Rating             | IP68                         |  |
| Warranty              | 5 Year Aqualux Warranty      |  |

## INTRODUCTION

Sharing many of the same components as the AQL-540, the AQL-530 is designed to withstand the worst conditions nature can offer. Solid cast brass with 4 finish options and epoxy encapsulated internals the AQL-530 is suitable for any application that requires the best in reliability and performance.