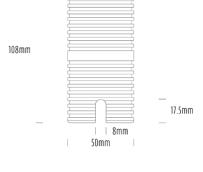

## Uplight

| SPECIFICATIONS        |                              |  |
|-----------------------|------------------------------|--|
| Product Code          | AQL-530                      |  |
| Family                | Phoenix                      |  |
| Construction Material | Solid Cast Brass             |  |
| Cable                 | 1M Aqualux PLUS QuickConnect |  |
| IP Rating             | IP68                         |  |
| Warranty              | 5 Year Aqualux Warranty      |  |

## INTRODUCTION

Sharing many of the same components as the AQL-540, the AQL-530 is designed to withstand the worst conditions nature can offer. Solid cast brass with 4 finish options and epoxy encapsulated internals the AQL-530 is suitable for any application that requires the best in reliability and performance.