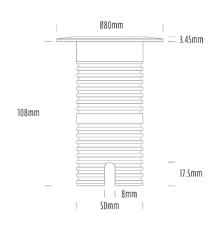

## **Uplight**

| SPECIFICATIONS        |                              |
|-----------------------|------------------------------|
| Product Code          | AQL-530                      |
| Family                | Phoenix                      |
| Construction Material | Solid Cast Brass             |
| Cable                 | 1M Aqualux PLUS QuickConnect |
| IP Rating             | IP68                         |
| Warranty              | 5 Year Aqualux Warranty      |

| CONFIGURED OPTIONS |                          |
|--------------------|--------------------------|
| Variant Code       | AQL-530-B3X007BUDFQ      |
| Body Colour        | Aged Brass               |
| Control Gear       | 12~24V AC / 24V DC       |
| Rated Power        | 7W                       |
| Nominal Lumens     | 160 lm                   |
| CCT / Colour       | Blue 470nm               |
| Optical            | DF                       |
| CRI                | 00                       |
| Other              | AqualuxPLUS QuickConnect |
| Dimming            | Optional 10V PWM (DC)    |