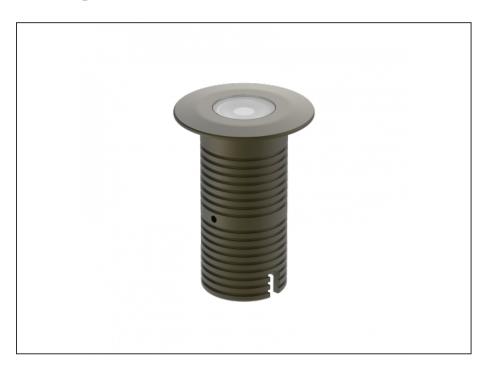

## **Uplight**

| SPECIFICATIONS        |                              |
|-----------------------|------------------------------|
| Product Code          | AQL-530                      |
| Family                | Phoenix                      |
| Construction Material | Solid Cast Brass             |
| Cable                 | 1M Aqualux PLUS QuickConnect |
| IP Rating             | IP68                         |
| Warranty              | 5 Year Aqualux Warranty      |

## **INTRODUCTION**

Sharing many of the same components as the AQL-540, the AQL-530 is designed to withstand the worst conditions nature can offer. Solid cast brass with 4 finish options and epoxy encapsulated internals the AQL-530 is suitable for any application that requires the best in reliability and performance.