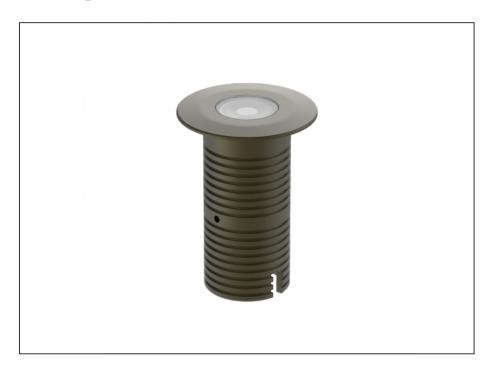

## **Uplight**

| SPECIFICATIONS        |                              |
|-----------------------|------------------------------|
| Product Code          | AQL-530                      |
| Family                | Phoenix                      |
| Construction Material | Solid Cast Brass             |
| Cable                 | 1M Aqualux PLUS QuickConnect |
| IP Rating             | IP68                         |
| Warranty              | 5 Year Aqualux Warranty      |

## **INTRODUCTION**

Sharing many of the same components as the AQL-540, the AQL-530 is designed to withstand the worst conditions nature can offer. Solid cast brass with 4 finish options and epoxy encapsulated internals the AQL-530 is suitable for any application that requires the best in reliability and performance.