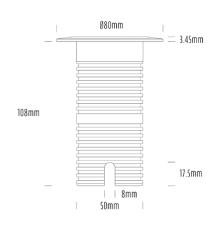

## **Uplight**

| SPECIFICATIONS        |                              |
|-----------------------|------------------------------|
| Product Code          | AQL-530                      |
| Family                | Phoenix                      |
| Construction Material | Solid Cast Brass             |
| Cable                 | 1M Aqualux PLUS QuickConnect |
| IP Rating             | IP68                         |
| Warranty              | 5 Year Aqualux Warranty      |

| CONFIGURED OPTIONS |                          |
|--------------------|--------------------------|
| Variant Code       | AQL-530-B3X007AMDFQ      |
| Body Colour        | Aged Brass               |
| Control Gear       | 12~24V AC / 24V DC       |
| Rated Power        | 7W                       |
| Nominal Lumens     | 320 lm                   |
| CCT / Colour       | Amber 585nm              |
| Optical            | DF                       |
| CRI                | 00                       |
| Other              | AqualuxPLUS QuickConnect |
| Dimming            | Optional 10V PWM (DC)    |
|                    | ·                        |