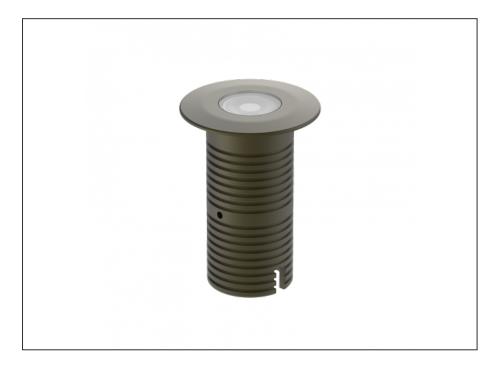

### INTRODUCTION

Sharing many of the same components as the AQL-540, the AQL-530 is designed to withstand the worst conditions nature can offer. Solid cast brass with 4 finish options and epoxy encapsulated internals the AQL-530 is suitable for any application that requires the best in reliability and performance.