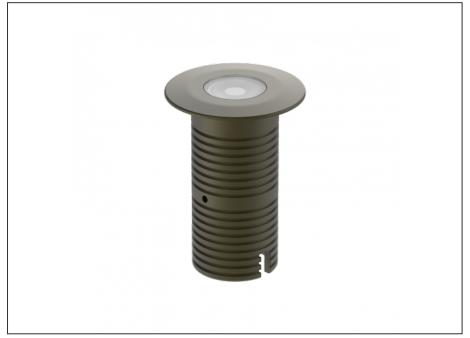

### INTRODUCTION

Sharing many of the same components as the AQL-540, the AQL-530 is designed to withstand the worst conditions nature can offer. Solid cast brass with 4 finish options and epoxy encapsulated internals the AQL-530 is suitable for any application that requires the best in reliability and performance.