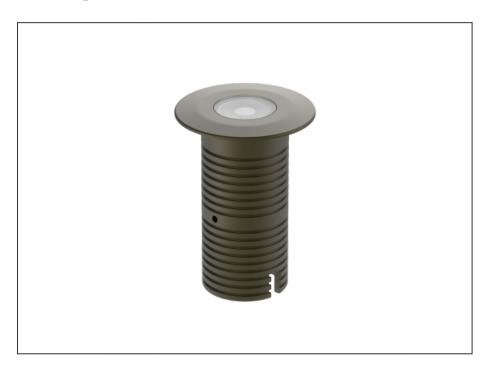

## INTRODUCTION

Sharing many of the same components as the AQL-540, the AQL-530 is designed to withstand the worst conditions nature can offer. Solid cast brass with 4 finish options and epoxy encapsulated internals the AQL-530 is suitable for any application that requires the best in reliability and performance.