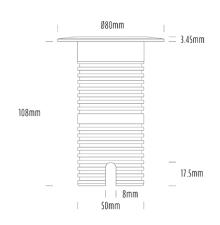

## **Uplight**

| SPECIFICATIONS        |                              |
|-----------------------|------------------------------|
| Product Code          | AQL-530                      |
| Family                | Phoenix                      |
| Construction Material | Solid Cast Brass             |
| Cable                 | 1M Aqualux PLUS QuickConnect |
| IP Rating             | IP68                         |
| Warranty              | 5 Year Aqualux Warranty      |

| CONFIGURED OPTIONS |                          |
|--------------------|--------------------------|
| Variant Code       | AQL-530-B3X00727A2Q      |
| Body Colour        | Aged Brass               |
| Control Gear       | 12~24V AC / 24V DC       |
| Rated Power        | 7W                       |
| Nominal Lumens     | 550 lm                   |
| CCT / Colour       | 2700K / 550mA            |
| Optical            | A2                       |
| CRI                | 90                       |
| Other              | AqualuxPLUS QuickConnect |
| Dimming            | Optional 10V PWM (DC)    |