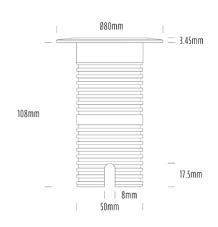

## **Uplight**

| SPECIFICATIONS        |                              |
|-----------------------|------------------------------|
| Product Code          | AQL-530                      |
| Family                | Phoenix                      |
| Construction Material | Solid Cast Brass             |
| Cable                 | 1M Aqualux PLUS QuickConnect |
| IP Rating             | IP68                         |
| Warranty              | 5 Year Aqualux Warranty      |

| CONFIGURED OPTIONS |                          |
|--------------------|--------------------------|
| Variant Code       | AQL-530-B3X0045710Q      |
| Body Colour        | Aged Brass               |
| Control Gear       | 12~24V AC / 24V DC       |
| Rated Power        | 4W                       |
| Nominal Lumens     | 320 lm                   |
| CCT / Colour       | 5700K / 300mA            |
| Optical            | 10                       |
| CRI                | 80                       |
| Other              | AqualuxPLUS QuickConnect |
| Dimming            | Optional 10V PWM (DC)    |