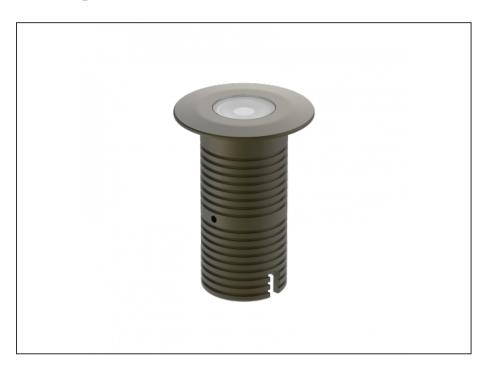

## **INTRODUCTION**

Sharing many of the same components as the AQL-540, the AQL-530 is designed to withstand the worst conditions nature can offer. Solid cast brass with 4 finish options and epoxy encapsulated internals the AQL-530 is suitable for any application that requires the best in reliability and performance.