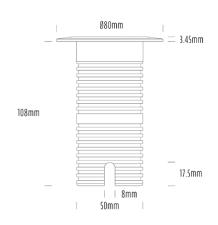

## **Uplight**

| SPECIFICATIONS        |                              |
|-----------------------|------------------------------|
| Product Code          | AQL-530                      |
| Family                | Phoenix                      |
| Construction Material | Solid Cast Brass             |
| Cable                 | 1M Aqualux PLUS QuickConnect |
| IP Rating             | IP68                         |
| Warranty              | 5 Year Aqualux Warranty      |

| CONFIGURED OPTIONS |                          |
|--------------------|--------------------------|
| Variant Code       | AQL-530-B3X00430DFQ      |
| Body Colour        | Aged Brass               |
| Control Gear       | 12~24V AC / 24V DC       |
| Rated Power        | 4W                       |
| Nominal Lumens     | 300 lm                   |
| CCT / Colour       | 3000K / 300mA            |
| Optical            | DF                       |
| CRI                | 90                       |
| Other              | AqualuxPLUS QuickConnect |
| Dimming            | Optional 10V PWM (DC)    |
|                    |                          |