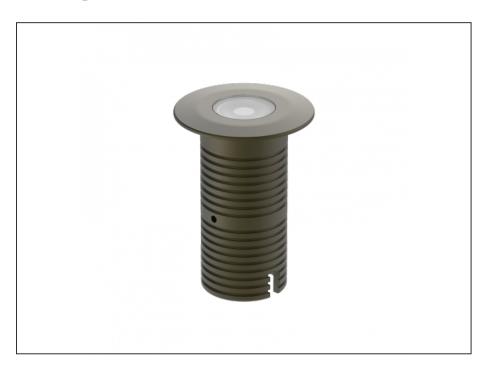

## **Uplight**

| SPECIFICATIONS        |                              |
|-----------------------|------------------------------|
| Product Code          | AQL-530                      |
| Family                | Phoenix                      |
| Construction Material | Solid Cast Brass             |
| Cable                 | 1M Aqualux PLUS QuickConnect |
| IP Rating             | IP68                         |
| Warranty              | 5 Year Aqualux Warranty      |

## INTRODUCTION

Sharing many of the same components as the AQL-540, the AQL-530 is designed to withstand the worst conditions nature can offer. Solid cast brass with 4 finish options and epoxy encapsulated internals the AQL-530 is suitable for any application that requires the best in reliability and performance.