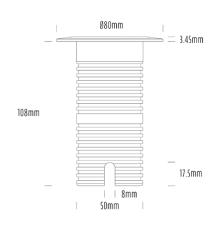

## **Uplight**

| SPECIFICATIONS        |                              |
|-----------------------|------------------------------|
| Product Code          | AQL-530                      |
| Family                | Phoenix                      |
| Construction Material | Solid Cast Brass             |
| Cable                 | 1M Aqualux PLUS QuickConnect |
| IP Rating             | IP68                         |
| Warranty              | 5 Year Aqualux Warranty      |

| CONFIGURED OPTIONS |                          |
|--------------------|--------------------------|
| Variant Code       | AQL-530-B3X00430A1Q      |
| Body Colour        | Aged Brass               |
| Control Gear       | 12~24V AC / 24V DC       |
| Rated Power        | 4W                       |
| Nominal Lumens     | 300 lm                   |
| CCT / Colour       | 3000K / 300mA            |
| Optical            | A1                       |
| CRI                | 90                       |
| Other              | AqualuxPLUS QuickConnect |
| Dimming            | Optional 10V PWM (DC)    |
|                    |                          |