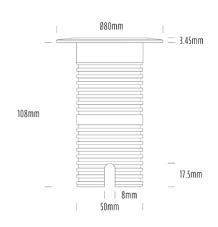

## **Uplight**

| SPECIFICATIONS        |                              |
|-----------------------|------------------------------|
| Product Code          | AQL-530                      |
| Family                | Phoenix                      |
| Construction Material | Solid Cast Brass             |
| Cable                 | 1M Aqualux PLUS QuickConnect |
| IP Rating             | IP68                         |
| Warranty              | 5 Year Aqualux Warranty      |

| CONFIGURED OPTIONS |                          |
|--------------------|--------------------------|
| Variant Code       | AQL-530-B3X0043025Q      |
| Body Colour        | Aged Brass               |
| Control Gear       | 12~24V AC / 24V DC       |
| Rated Power        | 4W                       |
| Nominal Lumens     | 300 lm                   |
| CCT / Colour       | 3000K / 300mA            |
| Optical            | 25                       |
| CRI                | 90                       |
| Other              | AqualuxPLUS QuickConnect |
| Dimming            | Optional 10V PWM (DC)    |