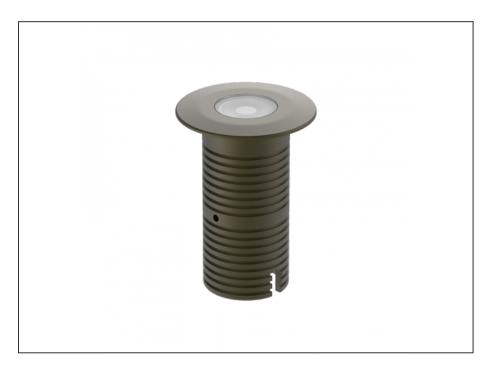

## **Uplight**

| SPECIFICATIONS        |                              |
|-----------------------|------------------------------|
| Product Code          | AQL-530                      |
| Family                | Phoenix                      |
| Construction Material | Solid Cast Brass             |
| Cable                 | 1M Aqualux PLUS QuickConnect |
| IP Rating             | IP68                         |
| Warranty              | 5 Year Aqualux Warranty      |

## INTRODUCTION

Sharing many of the same components as the AQL-540, the AQL-530 is designed to withstand the worst conditions nature can offer. Solid cast brass with 4 finish options and epoxy encapsulated internals the AQL-530 is suitable for any application that requires the best in reliability and performance.