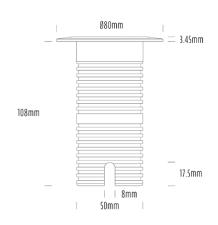

## **Uplight**

| SPECIFICATIONS        |                              |
|-----------------------|------------------------------|
| Product Code          | AQL-530                      |
| Family                | Phoenix                      |
| Construction Material | Solid Cast Brass             |
| Cable                 | 1M Aqualux PLUS QuickConnect |
| IP Rating             | IP68                         |
| Warranty              | 5 Year Aqualux Warranty      |

| CONFIGURED OPTIONS |                          |
|--------------------|--------------------------|
| Variant Code       | AQL-530-B3X00427DFQ      |
| Body Colour        | Aged Brass               |
| Control Gear       | 12~24V AC / 24V DC       |
| Rated Power        | 4W                       |
| Nominal Lumens     | 300 lm                   |
| CCT / Colour       | 2700K / 300mA            |
| Optical            | DF                       |
| CRI                | 90                       |
| Other              | AqualuxPLUS QuickConnect |
| Dimming            | Optional 10V PWM (DC)    |