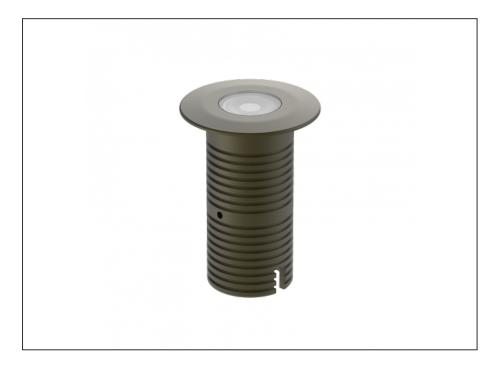

## INTRODUCTION

Sharing many of the same components as the AQL-540, the AQL-530 is designed to withstand the worst conditions nature can offer. Solid cast brass with 4 finish options and epoxy encapsulated internals the AQL-530 is suitable for any application that requires the best in reliability and performance.