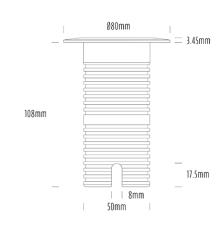

## Uplight

| SPECIFICATIONS        |                              |
|-----------------------|------------------------------|
| Product Code          | AQL-530                      |
| Family                | Phoenix                      |
| Construction Material | Solid Cast Brass             |
| Cable                 | 1M Aqualux PLUS QuickConnect |
| IP Rating             | IP68                         |
| Warranty              | 5 Year Aqualux Warranty      |

## **CONFIGURED OPTIONS**

| Variant Code   | AQL-530-B3X0042740Q      |  |
|----------------|--------------------------|--|
| Body Colour    | Aged Brass               |  |
| Control Gear   | 12~24V AC / 24V DC       |  |
| Rated Power    | 4W                       |  |
| Nominal Lumens | 300 lm                   |  |
| CCT / Colour   | 2700K / 300mA            |  |
| Optical        | 40                       |  |
| CRI            | 90                       |  |
| Other          | AqualuxPLUS QuickConnect |  |
| Dimming        | Optional 10V PWM (DC)    |  |
|                |                          |  |