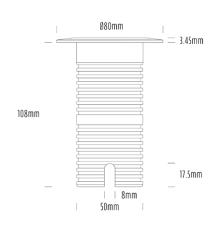

## **Uplight**

| SPECIFICATIONS        |                              |
|-----------------------|------------------------------|
| Product Code          | AQL-530                      |
| Family                | Phoenix                      |
| Construction Material | Solid Cast Brass             |
| Cable                 | 1M Aqualux PLUS QuickConnect |
| IP Rating             | IP68                         |
| Warranty              | 5 Year Aqualux Warranty      |

| CONFIGURED OPTIONS |                          |
|--------------------|--------------------------|
| Variant Code       | AQL-530-B3X0042725Q      |
| Body Colour        | Aged Brass               |
| Control Gear       | 12~24V AC / 24V DC       |
| Rated Power        | 4W                       |
| Nominal Lumens     | 300 lm                   |
| CCT / Colour       | 2700K / 300mA            |
| Optical            | 25                       |
| CRI                | 90                       |
| Other              | AqualuxPLUS QuickConnect |
| Dimming            | Optional 10V PWM (DC)    |
|                    |                          |