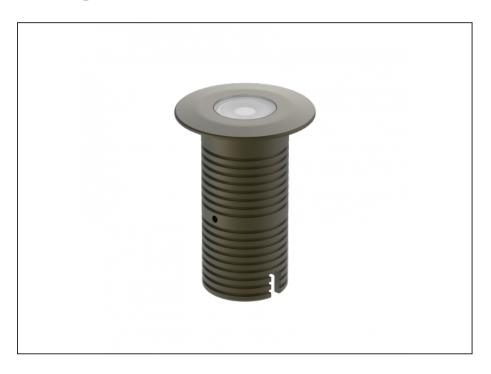

## **Uplight**

| SPECIFICATIONS        |                              |
|-----------------------|------------------------------|
| Product Code          | AQL-530                      |
| Family                | Phoenix                      |
| Construction Material | Solid Cast Brass             |
| Cable                 | 1M Aqualux PLUS QuickConnect |
| IP Rating             | IP68                         |
| Warranty              | 5 Year Aqualux Warranty      |

## **INTRODUCTION**

Sharing many of the same components as the AQL-540, the AQL-530 is designed to withstand the worst conditions nature can offer. Solid cast brass with 4 finish options and epoxy encapsulated internals the AQL-530 is suitable for any application that requires the best in reliability and performance.