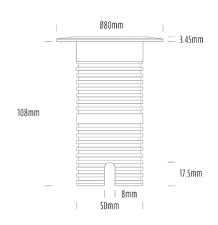

## **Uplight**

| SPECIFICATIONS        |                              |
|-----------------------|------------------------------|
| Product Code          | AQL-530                      |
| Family                | Phoenix                      |
| Construction Material | Solid Cast Brass             |
| Cable                 | 1M Aqualux PLUS QuickConnect |
| IP Rating             | IP68                         |
| Warranty              | 5 Year Aqualux Warranty      |

| CONFIGURED OPTIONS |                                       |
|--------------------|---------------------------------------|
| Variant Code       | AQL-530-B3D007BUDFQ                   |
| Body Colour        | Aged Brass                            |
| Control Gear       | 24VAC Triac Dimmable                  |
| Rated Power        | 7W                                    |
| Nominal Lumens     | 160 lm                                |
| CCT / Colour       | Blue 470nm                            |
| Optical            | DF                                    |
| CRI                | 00                                    |
| Other              | AqualuxPLUS QuickConnect              |
| Dimming            | Yes, TRIAC Primary Side               |
| ·                  | · · · · · · · · · · · · · · · · · · · |