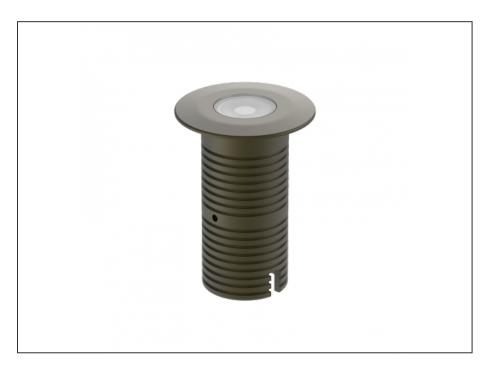

## **Uplight**

| SPECIFICATIONS        |                              |
|-----------------------|------------------------------|
| Product Code          | AQL-530                      |
| Family                | Phoenix                      |
| Construction Material | Solid Cast Brass             |
| Cable                 | 1M Aqualux PLUS QuickConnect |
| IP Rating             | IP68                         |
| Warranty              | 5 Year Aqualux Warranty      |

## **INTRODUCTION**

Sharing many of the same components as the AQL-540, the AQL-530 is designed to withstand the worst conditions nature can offer. Solid cast brass with 4 finish options and epoxy encapsulated internals the AQL-530 is suitable for any application that requires the best in reliability and performance.