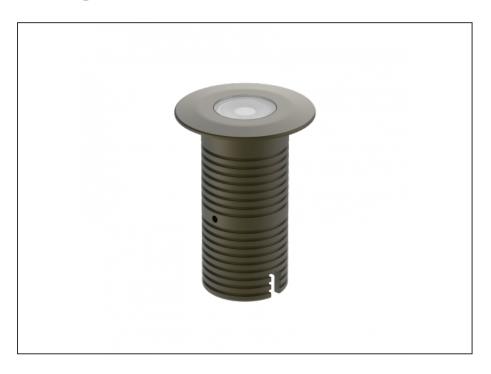

## **Uplight**

| SPECIFICATIONS        |                              |
|-----------------------|------------------------------|
| Product Code          | AQL-530                      |
| Family                | Phoenix                      |
| Construction Material | Solid Cast Brass             |
| Cable                 | 1M Aqualux PLUS QuickConnect |
| IP Rating             | IP68                         |
| Warranty              | 5 Year Aqualux Warranty      |

## INTRODUCTION

Sharing many of the same components as the AQL-540, the AQL-530 is designed to withstand the worst conditions nature can offer. Solid cast brass with 4 finish options and epoxy encapsulated internals the AQL-530 is suitable for any application that requires the best in reliability and performance.