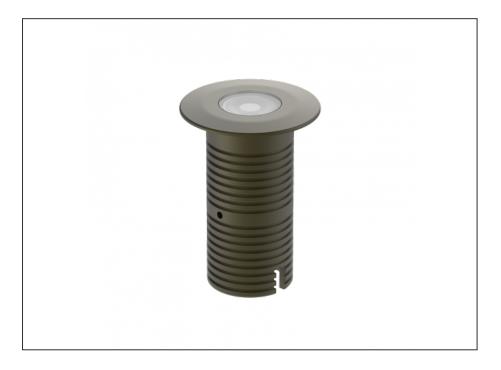

# Uplight

### INTRODUCTION

Sharing many of the same components as the AQL-540, the AQL-530 is designed to withstand the worst conditions nature can offer. Solid cast brass with 4 finish options and epoxy encapsulated internals the AQL-530 is suitable for any application that requires the best in reliability and performance.