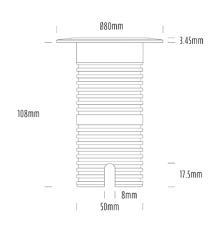

## **Uplight**

| SPECIFICATIONS        |                              |
|-----------------------|------------------------------|
| Product Code          | AQL-530                      |
| Family                | Phoenix                      |
| Construction Material | Solid Cast Brass             |
| Cable                 | 1M Aqualux PLUS QuickConnect |
| IP Rating             | IP68                         |
| Warranty              | 5 Year Aqualux Warranty      |

| CONFIGURED OPTIONS |                          |
|--------------------|--------------------------|
| Variant Code       | AQL-530-B2Z010Z225Q      |
| Body Colour        | Black                    |
| Control Gear       | 24V DC RGBW              |
| Rated Power        | 10W                      |
| Nominal Lumens     | 555 lm                   |
| CCT / Colour       | RGB+3000K                |
| Optical            | 25                       |
| CRI                | 80                       |
| Other              | AqualuxPLUS QuickConnect |
| Dimming            | 4CH Low-Side PWM         |