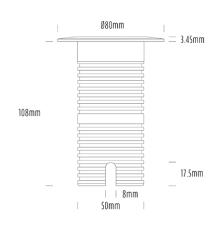

## **Uplight**

| SPECIFICATIONS        |                              |
|-----------------------|------------------------------|
| Product Code          | AQL-530                      |
| Family                | Phoenix                      |
| Construction Material | Solid Cast Brass             |
| Cable                 | 1M Aqualux PLUS QuickConnect |
| IP Rating             | IP68                         |
| Warranty              | 5 Year Aqualux Warranty      |

## **INTRODUCTION**

Sharing many of the same components as the AQL-540, the AQL-530 is designed to withstand the worst conditions nature can offer. Solid cast brass with 4 finish options and epoxy encapsulated internals the AQL-530 is suitable for any application that requires the best in reliability and performance.