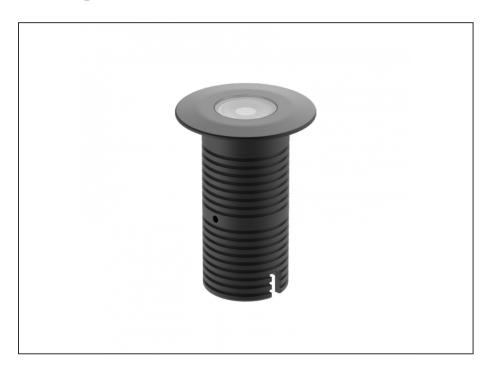

## **Uplight**

| SPECIFICATIONS        |                              |
|-----------------------|------------------------------|
| Product Code          | AQL-530                      |
| Family                | Phoenix                      |
| Construction Material | Solid Cast Brass             |
| Cable                 | 1M Aqualux PLUS QuickConnect |
| IP Rating             | IP68                         |
| Warranty              | 5 Year Aqualux Warranty      |

## **INTRODUCTION**

Sharing many of the same components as the AQL-540, the AQL-530 is designed to withstand the worst conditions nature can offer. Solid cast brass with 4 finish options and epoxy encapsulated internals the AQL-530 is suitable for any application that requires the best in reliability and performance.