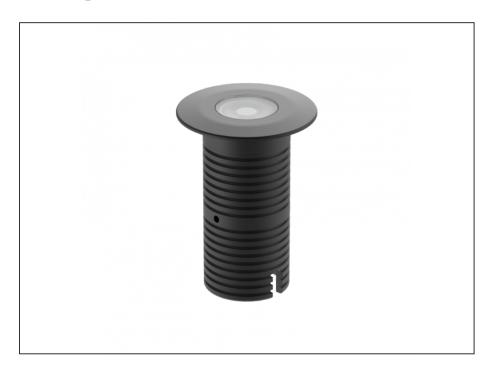

## **Uplight**

| SPECIFICATIONS        |                              |
|-----------------------|------------------------------|
| Product Code          | AQL-530                      |
| Family                | Phoenix                      |
| Construction Material | Solid Cast Brass             |
| Cable                 | 1M Aqualux PLUS QuickConnect |
| IP Rating             | IP68                         |
| Warranty              | 5 Year Aqualux Warranty      |

## INTRODUCTION

Sharing many of the same components as the AQL-540, the AQL-530 is designed to withstand the worst conditions nature can offer. Solid cast brass with 4 finish options and epoxy encapsulated internals the AQL-530 is suitable for any application that requires the best in reliability and performance.