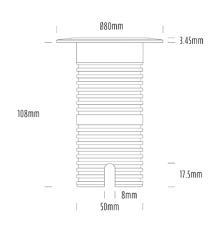

## **Uplight**

| SPECIFICATIONS        |                              |
|-----------------------|------------------------------|
| Product Code          | AQL-530                      |
| Family                | Phoenix                      |
| Construction Material | Solid Cast Brass             |
| Cable                 | 1M Aqualux PLUS QuickConnect |
| IP Rating             | IP68                         |
| Warranty              | 5 Year Aqualux Warranty      |

| CONFIGURED OPTIONS |                          |
|--------------------|--------------------------|
| Variant Code       | AQL-530-B2X007GN10Q      |
| Body Colour        | Black                    |
| Control Gear       | 12~24V AC / 24V DC       |
| Rated Power        | 7W                       |
| Nominal Lumens     | 420 lm                   |
| CCT / Colour       | Green 530nm              |
| Optical            | 10                       |
| CRI                | 00                       |
| Other              | AqualuxPLUS QuickConnect |
| Dimming            | Optional 10V PWM (DC)    |