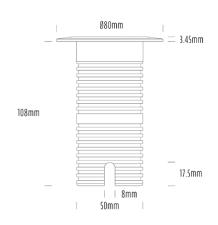

## **Uplight**

| SPECIFICATIONS        |                              |
|-----------------------|------------------------------|
| Product Code          | AQL-530                      |
| Family                | Phoenix                      |
| Construction Material | Solid Cast Brass             |
| Cable                 | 1M Aqualux PLUS QuickConnect |
| IP Rating             | IP68                         |
| Warranty              | 5 Year Aqualux Warranty      |

| CONFIGURED OPTIONS |                          |
|--------------------|--------------------------|
| Variant Code       | AQL-530-B2X00430DFQ      |
| Body Colour        | Black                    |
| Control Gear       | 12~24V AC / 24V DC       |
| Rated Power        | 4W                       |
| Nominal Lumens     | 300 lm                   |
| CCT / Colour       | 3000K / 300mA            |
| Optical            | DF                       |
| CRI                | 90                       |
| Other              | AqualuxPLUS QuickConnect |
| Dimming            | Optional 10V PWM (DC)    |
|                    |                          |