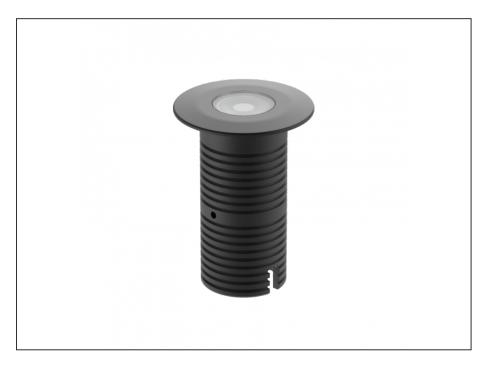

## **Uplight**

| SPECIFICATIONS        |                              |
|-----------------------|------------------------------|
| Product Code          | AQL-530                      |
| Family                | Phoenix                      |
| Construction Material | Solid Cast Brass             |
| Cable                 | 1M Aqualux PLUS QuickConnect |
| IP Rating             | IP68                         |
| Warranty              | 5 Year Aqualux Warranty      |

## **INTRODUCTION**

Sharing many of the same components as the AQL-540, the AQL-530 is designed to withstand the worst conditions nature can offer. Solid cast brass with 4 finish options and epoxy encapsulated internals the AQL-530 is suitable for any application that requires the best in reliability and performance.