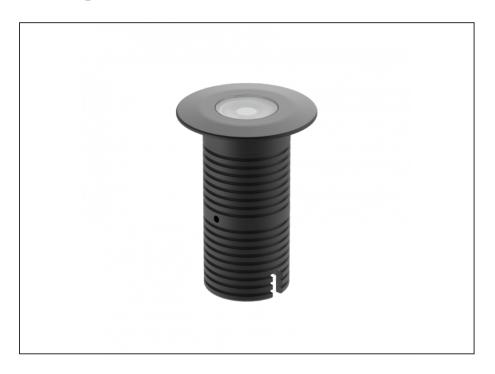

## **Uplight**

| SPECIFICATIONS        |                              |
|-----------------------|------------------------------|
| Product Code          | AQL-530                      |
| Family                | Phoenix                      |
| Construction Material | Solid Cast Brass             |
| Cable                 | 1M Aqualux PLUS QuickConnect |
| IP Rating             | IP68                         |
| Warranty              | 5 Year Aqualux Warranty      |

## **INTRODUCTION**

Sharing many of the same components as the AQL-540, the AQL-530 is designed to withstand the worst conditions nature can offer. Solid cast brass with 4 finish options and epoxy encapsulated internals the AQL-530 is suitable for any application that requires the best in reliability and performance.