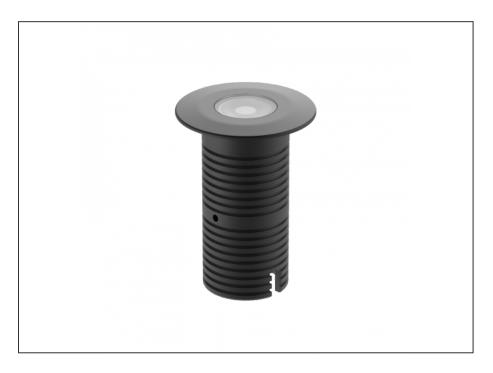

## **Uplight**

| SPECIFICATIONS        |                              |
|-----------------------|------------------------------|
| Product Code          | AQL-530                      |
| Family                | Phoenix                      |
| Construction Material | Solid Cast Brass             |
| Cable                 | 1M Aqualux PLUS QuickConnect |
| IP Rating             | IP68                         |
| Warranty              | 5 Year Aqualux Warranty      |

## INTRODUCTION

Sharing many of the same components as the AQL-540, the AQL-530 is designed to withstand the worst conditions nature can offer. Solid cast brass with 4 finish options and epoxy encapsulated internals the AQL-530 is suitable for any application that requires the best in reliability and performance.