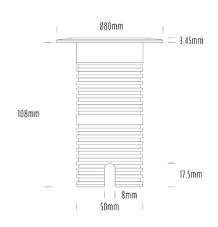

## **Uplight**

| SPECIFICATIONS        |                              |
|-----------------------|------------------------------|
| Product Code          | AQL-530                      |
| Family                | Phoenix                      |
| Construction Material | Solid Cast Brass             |
| Cable                 | 1M Aqualux PLUS QuickConnect |
| IP Rating             | IP68                         |
| Warranty              | 5 Year Aqualux Warranty      |

| CONFIGURED OPTIONS |                          |
|--------------------|--------------------------|
| Variant Code       | AQL-530-B2X00427A1Q      |
| Body Colour        | Black                    |
| Control Gear       | 12~24V AC / 24V DC       |
| Rated Power        | 4W                       |
| Nominal Lumens     | 300 lm                   |
| CCT / Colour       | 2700K / 300mA            |
| Optical            | A1                       |
| CRI                | 90                       |
| Other              | AqualuxPLUS QuickConnect |
| Dimming            | Optional 10V PWM (DC)    |