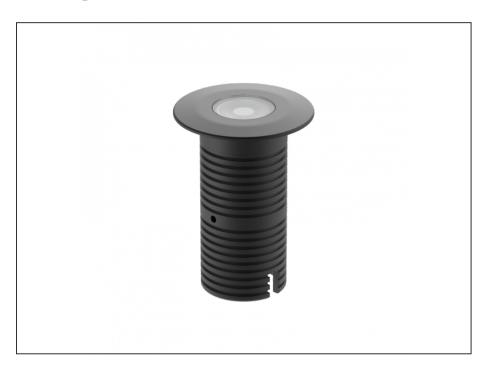

## **INTRODUCTION**

Sharing many of the same components as the AQL-540, the AQL-530 is designed to withstand the worst conditions nature can offer. Solid cast brass with 4 finish options and epoxy encapsulated internals the AQL-530 is suitable for any application that requires the best in reliability and performance.