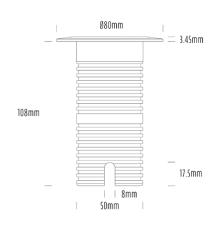

## **Uplight**

| SPECIFICATIONS        |                              |
|-----------------------|------------------------------|
| Product Code          | AQL-530                      |
| Family                | Phoenix                      |
| Construction Material | Solid Cast Brass             |
| Cable                 | 1M Aqualux PLUS QuickConnect |
| IP Rating             | IP68                         |
| Warranty              | 5 Year Aqualux Warranty      |

| CONFIGURED OPTIONS |                          |
|--------------------|--------------------------|
| Variant Code       | AQL-530-B2X0042740Q      |
| Body Colour        | Black                    |
| Control Gear       | 12~24V AC / 24V DC       |
| Rated Power        | 4W                       |
| Nominal Lumens     | 300 lm                   |
| CCT / Colour       | 2700K / 300mA            |
| Optical            | 40                       |
| CRI                | 90                       |
| Other              | AqualuxPLUS QuickConnect |
| Dimming            | Optional 10V PWM (DC)    |
|                    |                          |