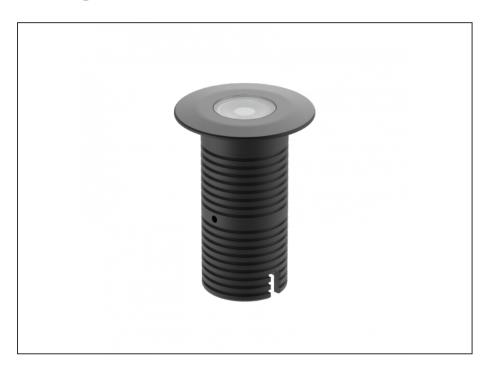

## **Uplight**

| SPECIFICATIONS        |                              |
|-----------------------|------------------------------|
| Product Code          | AQL-530                      |
| Family                | Phoenix                      |
| Construction Material | Solid Cast Brass             |
| Cable                 | 1M Aqualux PLUS QuickConnect |
| IP Rating             | IP68                         |
| Warranty              | 5 Year Aqualux Warranty      |

## **INTRODUCTION**

Sharing many of the same components as the AQL-540, the AQL-530 is designed to withstand the worst conditions nature can offer. Solid cast brass with 4 finish options and epoxy encapsulated internals the AQL-530 is suitable for any application that requires the best in reliability and performance.