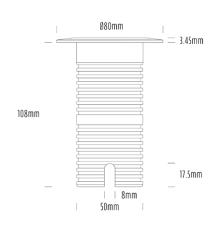

## **Uplight**

| SPECIFICATIONS        |                              |
|-----------------------|------------------------------|
| Product Code          | AQL-530                      |
| Family                | Phoenix                      |
| Construction Material | Solid Cast Brass             |
| Cable                 | 1M Aqualux PLUS QuickConnect |
| IP Rating             | IP68                         |
| Warranty              | 5 Year Aqualux Warranty      |

## **INTRODUCTION**

Sharing many of the same components as the AQL-540, the AQL-530 is designed to withstand the worst conditions nature can offer. Solid cast brass with 4 finish options and epoxy encapsulated internals the AQL-530 is suitable for any application that requires the best in reliability and performance.