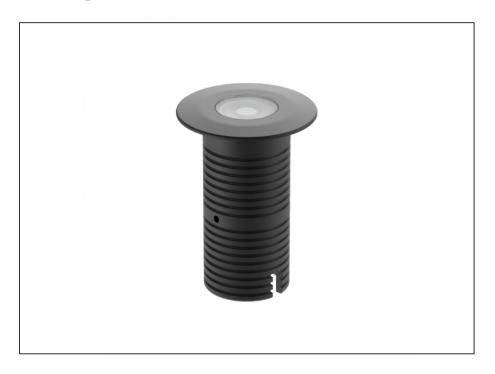

## **Uplight**

| SPECIFICATIONS        |                              |
|-----------------------|------------------------------|
| Product Code          | AQL-530                      |
| Family                | Phoenix                      |
| Construction Material | Solid Cast Brass             |
| Cable                 | 1M Aqualux PLUS QuickConnect |
| IP Rating             | IP68                         |
| Warranty              | 5 Year Aqualux Warranty      |

| CONFIGURED OPTIONS |                          |
|--------------------|--------------------------|
| Variant Code       | AQL-530-B2D007RD10Q      |
| Body Colour        | Black                    |
| Control Gear       | 24VAC Triac Dimmable     |
| Rated Power        | 7W                       |
| Nominal Lumens     | 280 lm                   |
| CCT / Colour       | Red 630nm                |
| Optical            | 10                       |
| CRI                | 00                       |
| Other              | AqualuxPLUS QuickConnect |
| Dimming            | Yes, TRIAC Primary Side  |
| ·                  |                          |

## **INTRODUCTION**

Sharing many of the same components as the AQL-540, the AQL-530 is designed to withstand the worst conditions nature can offer. Solid cast brass with 4 finish options and epoxy encapsulated internals the AQL-530 is suitable for any application that requires the best in reliability and performance.