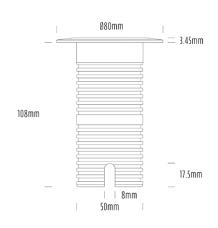

## **Uplight**

| SPECIFICATIONS        |                              |
|-----------------------|------------------------------|
| Product Code          | AQL-530                      |
| Family                | Phoenix                      |
| Construction Material | Solid Cast Brass             |
| Cable                 | 1M Aqualux PLUS QuickConnect |
| IP Rating             | IP68                         |
| Warranty              | 5 Year Aqualux Warranty      |

| CONFIGURED OPTIONS |                          |
|--------------------|--------------------------|
| Variant Code       | AQL-530-B2D007RD10Q      |
| Body Colour        | Black                    |
| Control Gear       | 24VAC Triac Dimmable     |
| Rated Power        | 7W                       |
| Nominal Lumens     | 280 lm                   |
| CCT / Colour       | Red 630nm                |
| Optical            | 10                       |
| CRI                | 00                       |
| Other              | AqualuxPLUS QuickConnect |
| Dimming            | Yes, TRIAC Primary Side  |
| ·                  |                          |

## **INTRODUCTION**

Sharing many of the same components as the AQL-540, the AQL-530 is designed to withstand the worst conditions nature can offer. Solid cast brass with 4 finish options and epoxy encapsulated internals the AQL-530 is suitable for any application that requires the best in reliability and performance.