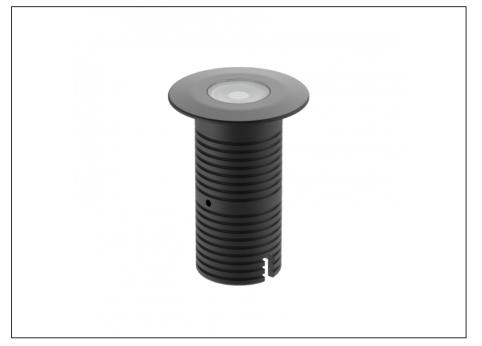

## INTRODUCTION

Sharing many of the same components as the AQL-540, the AQL-530 is designed to withstand the worst conditions nature can offer. Solid cast brass with 4 finish options and epoxy encapsulated internals the AQL-530 is suitable for any application that requires the best in reliability and performance.