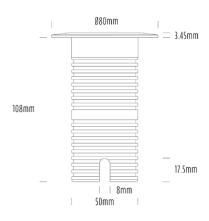

## Uplight

| SPECIFICATIONS        |                              |
|-----------------------|------------------------------|
| Product Code          | AQL-530                      |
| Family                | Phoenix                      |
| Construction Material | Solid Cast Brass             |
| Cable                 | 1M Aqualux PLUS QuickConnect |
| IP Rating             | IP68                         |
| Warranty              | 5 Year Aqualux Warranty      |

| CONFIGURED OPTIONS |                          |  |
|--------------------|--------------------------|--|
| Variant Code       | AQL-530-B2D007GN10Q      |  |
| Body Colour        | Black                    |  |
| Control Gear       | 24VAC Triac Dimmable     |  |
| Rated Power        | 7W                       |  |
| Nominal Lumens     | 420 lm                   |  |
| CCT / Colour       | Green 530nm              |  |
| Optical            | 10                       |  |
| CRI                | 00                       |  |
| Other              | AqualuxPLUS QuickConnect |  |
| Dimming            | Yes, TRIAC Primary Side  |  |