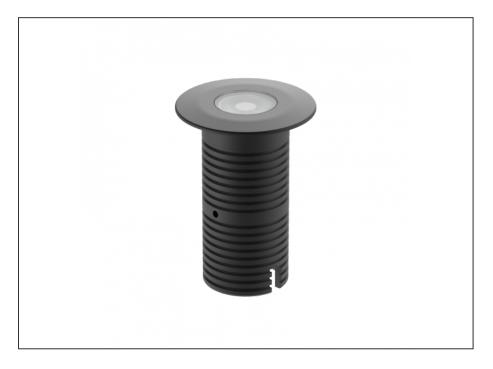

## **Uplight**

| SPECIFICATIONS        |                              |
|-----------------------|------------------------------|
| Product Code          | AQL-530                      |
| Family                | Phoenix                      |
| Construction Material | Solid Cast Brass             |
| Cable                 | 1M Aqualux PLUS QuickConnect |
| IP Rating             | IP68                         |
| Warranty              | 5 Year Aqualux Warranty      |

## **INTRODUCTION**

Sharing many of the same components as the AQL-540, the AQL-530 is designed to withstand the worst conditions nature can offer. Solid cast brass with 4 finish options and epoxy encapsulated internals the AQL-530 is suitable for any application that requires the best in reliability and performance.