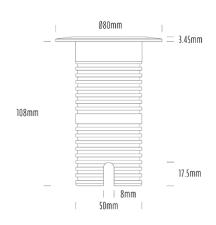

## **Uplight**

| SPECIFICATIONS        |                              |
|-----------------------|------------------------------|
| Product Code          | AQL-530                      |
| Family                | Phoenix                      |
| Construction Material | Solid Cast Brass             |
| Cable                 | 1M Aqualux PLUS QuickConnect |
| IP Rating             | IP68                         |
| Warranty              | 5 Year Aqualux Warranty      |

## **INTRODUCTION**

Sharing many of the same components as the AQL-540, the AQL-530 is designed to withstand the worst conditions nature can offer. Solid cast brass with 4 finish options and epoxy encapsulated internals the AQL-530 is suitable for any application that requires the best in reliability and performance.