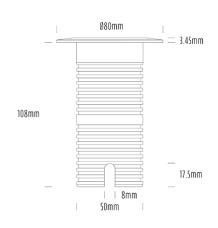

## **Uplight**

| SPECIFICATIONS        |                              |
|-----------------------|------------------------------|
| Product Code          | AQL-530                      |
| Family                | Phoenix                      |
| Construction Material | Solid Cast Brass             |
| Cable                 | 1M Aqualux PLUS QuickConnect |
| IP Rating             | IP68                         |
| Warranty              | 5 Year Aqualux Warranty      |

## **INTRODUCTION**

Sharing many of the same components as the AQL-540, the AQL-530 is designed to withstand the worst conditions nature can offer. Solid cast brass with 4 finish options and epoxy encapsulated internals the AQL-530 is suitable for any application that requires the best in reliability and performance.